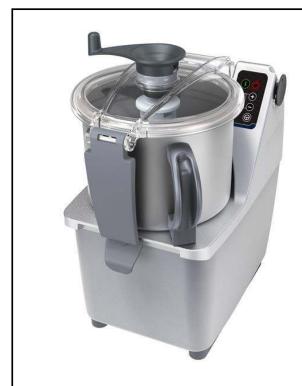

### **Main Features**

- Productivity suitable for 50-100 meals per service.
- Table-mounted robust cutter and emulsifier allows fast liquidizing, mixing, chopping, mincing, and pastry-making.
- Flat and waterproof control panel with on/off button and pulse function.
- Microswitch and safety devices on handle, lid and bowl.
- Emulsifier function (scraper) included as standard.
- Lid with central opening to add ingredients in midcycle.
- All parts in contact with food are removable without the use of tools, completely dismountable and dishwasher safe.
- Pulse function to coarse chopping.
- Base fixed cover for a better handling.

### Construction

- Main on/off switch for added safety.
- Improved ventilation system to manage smoothly heavy duty use.
- Reinforced feet to withstand the repeated handling of the unit.
- Main switch ON/OFF on the back of the appliance.
- Stainless steel 5.5 liter bowl has a high chimney to ensure high productivity also when processing liquids (75% of the nominal capacity).
- Variable speed from 300 to 3700 rpm.
- Microtoothed blades in 420 AISI stainless steel and ergonomic scraper in high resistant composite material to ensure consistent mixing.
- Transparent lid incorporates a magnetic contact safety system.