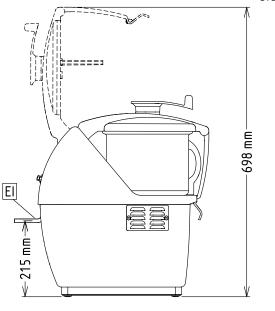

**Key Information:** 

External dimensions, Width: 256 mm
External dimensions, Depth: 415 mm
External dimensions, Height: 482 mm
Shipping weight: 23 kg
Waterproof index: IP23