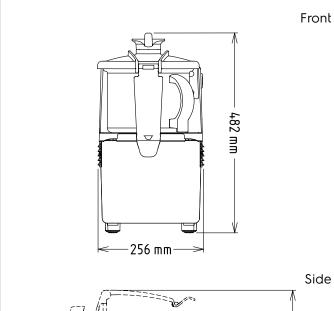

**Key Information:** 

External dimensions, Width: 256 mm
External dimensions, Depth: 415 mm
External dimensions, Height: 482 mm
Shipping weight: 23 kg
Waterproof index: IP23