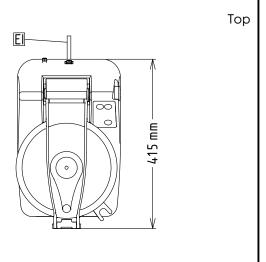

**Key Information:** 

External dimensions, Width: 256 mm
External dimensions, Depth: 415 mm
External dimensions, Height: 482 mm
Shipping weight: 23 kg
Waterproof index: IP23